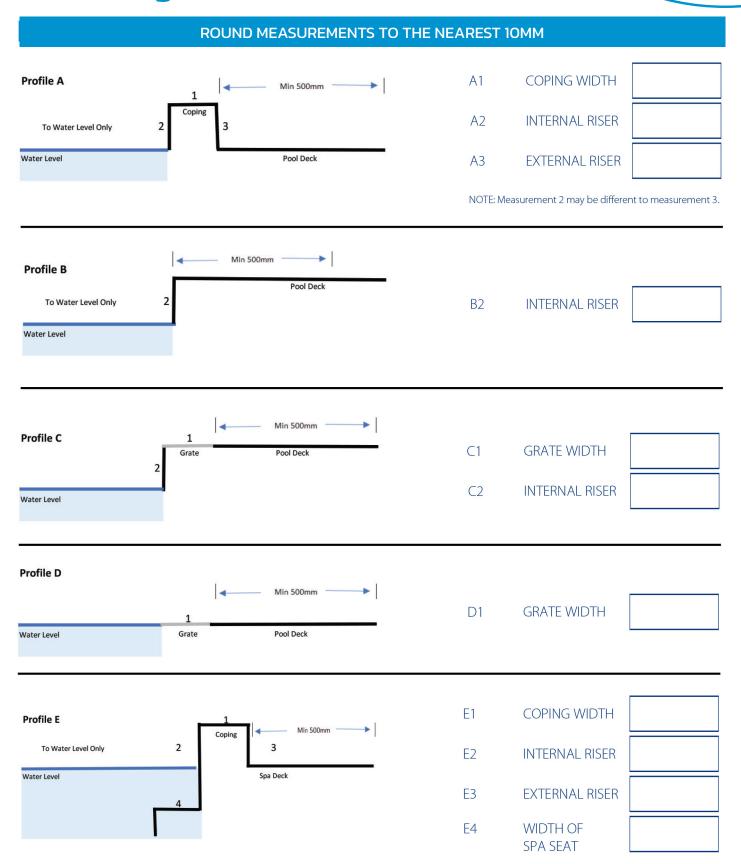

## Pelican Pool & Spa Hoist Measuring Guide

| Pool Name                                                                                                                            |                                                                                                                                                                                                                                                                                                    |
|--------------------------------------------------------------------------------------------------------------------------------------|----------------------------------------------------------------------------------------------------------------------------------------------------------------------------------------------------------------------------------------------------------------------------------------------------|
| Install Address                                                                                                                      |                                                                                                                                                                                                                                                                                                    |
| Pelican Rim Setback (Aerial View)  Pool/Spa Edging Pelican Setback 100 mm  Pelican setback is the standard setback distance (100mm). | IMPORTANT NOTICE: WATER DEPTH  In accordance with the Disabilities Standards Code, Disability (Access to Premises – Buildings) Standards 2010 Part D5, the Pelican base rim must be positioned on the pool or spa surrounds where the water depth is not less than 500mm and not more than 1300mm. |
| Pool depth at the point of entry mm Pool depth at location mm                                                                        |                                                                                                                                                                                                                                                                                                    |
| Which profile best matches your pool?                                                                                                |                                                                                                                                                                                                                                                                                                    |
| Please include measurements in the profile you selected (see page 2).                                                                |                                                                                                                                                                                                                                                                                                    |
| Do you have the minimum concrete width & thickness to mount the hoist on pool deck?                                                  |                                                                                                                                                                                                                                                                                                    |
| Which Dulux colour would you like?                                                                                                   |                                                                                                                                                                                                                                                                                                    |
|                                                                                                                                      |                                                                                                                                                                                                                                                                                                    |
| Pearl White Charcoal Silver Kinetic Gloss Metallic Pearl Satin Pearl Gloss                                                           | Safety French Blue Primrose Yellow Gloss Gloss Gloss                                                                                                                                                                                                                                               |
| What is the base substrate material the hoist will be installed on?(Tile, concrete, timber, etc.)                                    |                                                                                                                                                                                                                                                                                                    |
| Property access considerations/risks?                                                                                                |                                                                                                                                                                                                                                                                                                    |